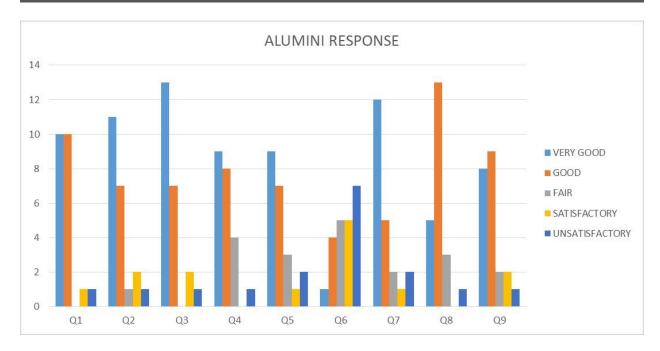

# 5. FEEDBACK EXCEL SHEET: OFFLINE FEEDBACK TAKEN DURING OFFLINE ALUMNI MEET ON 6<sup>th</sup> DECEMBER 2021